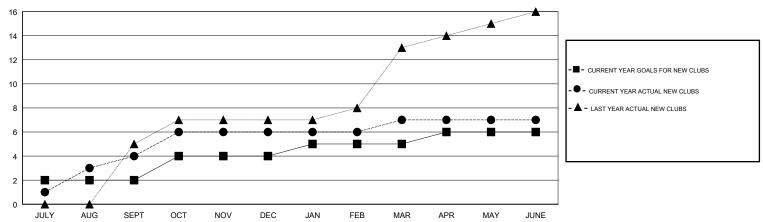

#### GOALS AND ACTUAL NEW CLUBS CUMULATIVE

## LOCATION INDONESIA

**GMT CA** 

|                       | Club          | s         |               | Members               |                           |                         |                                              |
|-----------------------|---------------|-----------|---------------|-----------------------|---------------------------|-------------------------|----------------------------------------------|
| RESULTS FOR 2018-2019 |               |           |               | RESULTS FOR 2018-2019 |                           |                         |                                              |
| QUARTER               | NEW CLUB GOAL | NEW CLUBS | DROPPED CLUBS | QUARTER               | MEMBER GROWTH NET<br>GOAL | MEMBER GROWTH<br>ACTUAL | DROPPED MEMBERS ACTUAL (including transfers) |
| JULY/AUG/SEPT         | 2             | 4         | 1             | JULY/AUG/SEPT         | 40                        | 186                     | 115                                          |
| OCT/NOV/DEC           | 2             | 2         | 2             | OCT/NOV/DEC           | 80                        | 142                     | 283                                          |
| JAN/FEB/MAR           | 1             | 1         | 2             | JAN/FEB/MAR           | 20                        | 63                      | 46                                           |
| APR/MAY/JUNE          | 1             | 0         | 3             | APR/MAY/JUNE          | 60                        | 92                      | 252                                          |