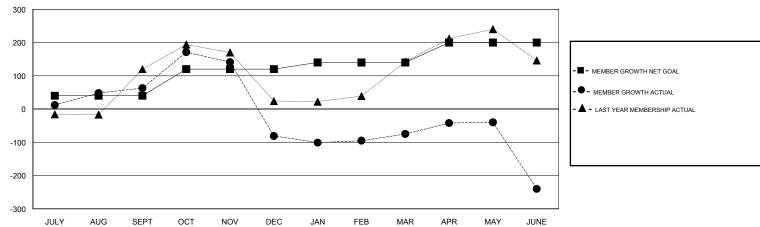

#### GOALS AND ACTUAL MEMBERS CUMULATIVE

| DROPPED MEMBERS |     | 63 CLUBS OF 89 ADDED 1 OR MORE NEW MEMBERS | GENDER DISTRIBUTION  MALE 830 (39.88%)  FEMALE 1,251 (60.12%)  Women Percentage Fiscal Year Goal: 45% |     |
|-----------------|-----|--------------------------------------------|-------------------------------------------------------------------------------------------------------|-----|
| DECEASED        | 7   | CLICK HERE FOR CUMULATIVE                  | TOTAL FAMILY UNIT MEMBERS                                                                             |     |
| CLUB CANCELLED  | 59  | MEMBERSHIP DATA                            |                                                                                                       | 200 |
| OTHER           | 630 |                                            | FAMILY MEMBERS PAYING HALF DUES                                                                       | 309 |
| TOTAL           | 696 |                                            |                                                                                                       |     |

## LOCATION INDONESIA

**GMT CA** 

|                       | Club          | s         |               | Members               |                           |                         |                                              |
|-----------------------|---------------|-----------|---------------|-----------------------|---------------------------|-------------------------|----------------------------------------------|
| RESULTS FOR 2018-2019 |               |           |               | RESULTS FOR 2018-2019 |                           |                         |                                              |
| QUARTER               | NEW CLUB GOAL | NEW CLUBS | DROPPED CLUBS | QUARTER               | MEMBER GROWTH NET<br>GOAL | MEMBER GROWTH<br>ACTUAL | DROPPED MEMBERS ACTUAL (including transfers) |
| JULY/AUG/SEPT         | 2             | 4         | 1             | JULY/AUG/SEPT         | 40                        | 186                     | 115                                          |
| OCT/NOV/DEC           | 2             | 2         | 2             | OCT/NOV/DEC           | 80                        | 142                     | 283                                          |
| JAN/FEB/MAR           | 1             | 1         | 2             | JAN/FEB/MAR           | 20                        | 63                      | 46                                           |
| APR/MAY/JUNE          | 1             | 0         | 3             | APR/MAY/JUNE          | 60                        | 92                      | 252                                          |